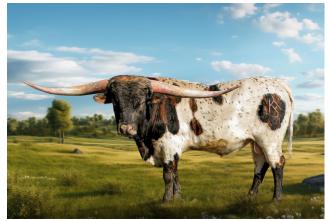

## **IRONMAN HR**

Date of Birth: **Registration 1:** Breeder: **Owner:** 

10/31/2021 BI107345\* Kent & Sandy Harrell Harrell/Landes Partnership

Courtesy of Landes Farms

COWBOY UP CHEX

RC PACIFIC MERMAID

COWBOY CHEX

**BL RIO CATCHIT** 

TEJAS STAR

CRANBERRY WINE

SHINING VICTORY

WF COMMANDO

HR SLAM'S ROSE

Ironman HR is sired by the 100-inch TTT Pacific Cowboy 40 and out of a gorgeous Drag Iron daughter, HR Iron Rose who is a by a full sister to Rebel HR.

This young bull has extraordinary genetics, exceptional conformation, and early horn growth.

We at Landes Farms feel honored to be in partnership

**Total Horn:** TTT: **Right Base:** Left Base: Composite: