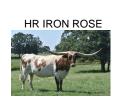

**BL RIO CATCHIT** 

TEJAS STAR

CRANBERRY WINE

SHINING VICTORY

WF COMMANDO

HR SLAM'S ROSE

Ironman HR is sired by the 100-inch TTT Pacific Cowboy 40 and out of a gorgeous Drag Iron daughter, HR Iron Rose who is a by a full sister to Rebel HR.