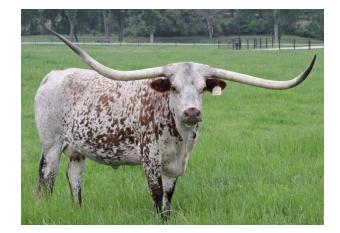

## SITTIN PURDY LD

Date of Birth: **Registration 1:** Breeder: **Owner:** 

11/11/2008 C1265495 Hudson Longhorns Deer Creek Longhorns

Super colorful young cow with asymmetrical horns. Will be over 200" composite horn and over 100" total horn. Wonderful personality and mother. Produces great calves. Triple bronze winner at the 2011 LWC. One of our best cows.