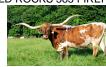

## **HELM FIREFLY CALIE**

09/08/2014 Date of Birth: Registration 1: C1292851 Registration 2: CI292851

Sale Price:

Breeder: Helm Cattle Company Owner: Rex & Sherese Glendenning

This young cow is loaded with Top Caliber and JP Rio Grande genetics. She was 70" TTT @ 36 months and will challenge 90" TTT at maturity. She has had two outstanding calves and is a great mother. A real winner.

90.0625 on 05/11/2024 TTT:

HELM FIREFLY CALIE

**ALLENS 585 FIREFLY 395** 

Courtesy of Eitan Barhum

JP RIO GRANDE

J.R. GRAND SLAM

ASOCL BURNING DESIRE

EOT OUTBACK HOT SHOT