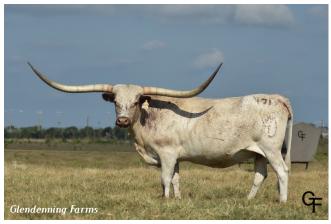

## **HELM FIREFLY CALIE**

09/08/2014 Date of Birth: Registration 1: C1292851 Registration 2: CI292851

Sale Price:

Breeder: Helm Cattle Company Owner: Rex & Sherese Glendenning

This young cow is loaded with Top Caliber and JP Rio Grande genetics. She was 70" TTT @ 36 months and will challenge 90" TTT at maturity. She has had two outstanding calves and is a great mother. A real winner.

90.0625 on 05/11/2024 TTT:

HELM FIREFLY CALIE

**ALLENS 585 FIREFLY 395** 

Courtesy of Eitan Barhum

JP RIO GRANDE

J.R. GRAND SLAM

ASOCL BURNING DESIRE

EOT OUTBACK HOT SHOT