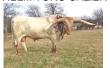

## **HELM FIREFLY CALIE**

09/08/2014 Date of Birth: Registration 1: C1292851 Registration 2: CI292851

Sale Price:

Breeder: Helm Cattle Company Owner: Rex & Sherese Glendenning

This young cow is loaded with Top Caliber and JP Rio Grande genetics. She was 70" TTT @ 36 months and will challenge 90" TTT at maturity. She has had two outstanding calves and is a great mother. A real winner.

90.0625 on 05/11/2024 TTT:

HELM FIREFLY CALIE

**ALLENS 585 FIREFLY 395** 

Courtesy of Eitan Barhum

JP RIO GRANDE

J.R. GRAND SLAM

ASOCL BURNING DESIRE

EOT OUTBACK HOT SHOT