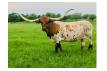

## **HELM FIREFLY CALIE**

09/08/2014 Date of Birth: Registration 1: C1292851 Registration 2: CI292851

Sale Price:

Breeder: Helm Cattle Company Owner: Rex & Sherese Glendenning

This young cow is loaded with Top Caliber and JP Rio Grande genetics. She was 70" TTT @ 36 months and will challenge 90" TTT at maturity. She has had two outstanding calves and is a great mother. A real winner.

90.0625 on 05/11/2024 TTT:

HELM FIREFLY CALIE

**ALLENS 585 FIREFLY 395** 

Courtesy of Eitan Barhum

JP RIO GRANDE

J.R. GRAND SLAM

ASOCL BURNING DESIRE

EOT OUTBACK HOT SHOT