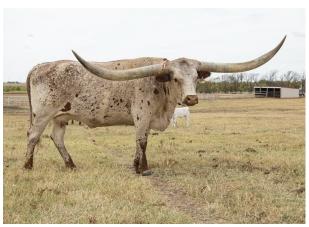

## **SE UTOPIA**

Date of Birth: 03/09/2013 **Registration 1:** CI292761\* **Registration 2:** I-263642

Breeder: **EDDIE & SHARON** Owner: SETTLEMEYER

SILLER LAND & LONGHORNS

Not every day you can add a 100" animal to your herd. If she's not 100" on sale day she'll sure be breathing down its neck. And that's just the start of her quality. Her frame, milking, easy keeping body, only accentuate her sweet disposition. We couldn't think of a better opportunity to wrap up the sale with. 97.625" Heifer (220) calf at side born 5/2/22 by TCC Gold Dust. Exposed to Falcon 13/16.