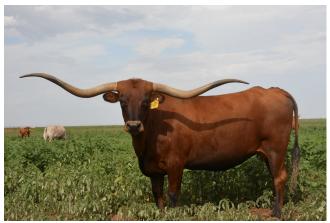

## **RRR Miss Rio's Angel 966**

| Date of Birth:         | 08/19/2009              |
|------------------------|-------------------------|
| Registration 1:        | CI293120                |
| <b>Registration 2:</b> | CI293120* tlbaa         |
| Sale Price:            | \$                      |
| Breeder:               | TRIPLE R RANCH          |
| Owner:                 | TODD AND KELLI MCKNIGHT |
|                        |                         |

Rio's Angel is a beautiful 78.25" TTT daughter of the great 80.8750" TTT, JP Rio Grande. Her dam is a daughter of the game changing Phenomenon bull. A great pedigree, awesome Parker Brown color and a lot of horn. All of the offspring of Rio's Angel will be Millennium Futurity eligible.