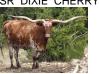

## LM MAGNUM'S CHERRY PIE

Date of Birth: 06/03/2017 Registration 1: CTI311194 Breeder: LM Longhorns Owner: Norse Ridge Ranch

Auburn Parker Brown with legendary Cherry maternal line paired with strong color and horn on paternal. Our girl was gentle and calm the minute she set foot in our pasture. She fit in immediately with our herd and went about the business of being a stellar mother and serious grazer!!