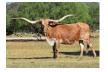

## LM MAGNUM'S CHERRY PIE

Date of Birth: 06/03/2017 Registration 1: CTI311194 Breeder: LM Longhorns Owner: Norse Ridge Ranch

Auburn Parker Brown with legendary Cherry maternal line paired with strong color and horn on paternal. Our girl was gentle and calm the minute she set foot in our pasture. She fit in immediately with our herd and went about the business of being a stellar mother and serious grazer!!