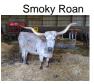

## LM MAGNUM'S CHERRY PIE

Date of Birth: 06/03/2017 Registration 1: CTI311194 Breeder: LM Longhorns Owner: Norse Ridge Ranch

Auburn Parker Brown with legendary Cherry maternal line paired with strong color and horn on paternal. Our girl was gentle and calm the minute she set foot in our pasture. She fit in immediately with our herd and went about the business of being a stellar mother and serious grazer!!