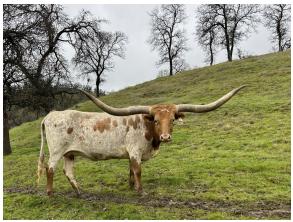

## **LEZAWE GIRL EOT 651**

Date of Birth: Registration 1: Sale Price: Breeder: Owner: 05/30/2016 C1307656 \$ Debbie Bowman Siller Land & Longhorns, LLC

Courtesy of Siller Land and Longhorns

Not only is Lezawe Girl EOT 651 over 90" ttt but she is an easy keeper that maintains great body condition. This extremely well made Dollar Bill daughter combines the **BANDERA CHEX** best of Nancy Dunns and Bolen Longhorns programs on the top side and the perfect blend of the famous JP Rio FIFTY-FIFTY BCB Grande on Working Woman, finished off with a heavy dose of Butler genetics on the bottom side of her pedigree. The diversity in her pedigree will make her a RINGALING BCB 107.6250 on 04/15/2024 Total Horn: TTT: 92.8750 on 04/15/2024 DEL RIO CHEX LUCKY DOLLAR BILL DUNN DEL RIO READY 001 THOUGHTFULLY DUNN LEZAWE GIRL EOT 651 JP RIO GRANDE STARLIGHT CHEX **BL PRETTY WOMAN** Starlight Beebe SARCEE BLOOD BROTHER TBill's BeeBee GENIE BO BCB 0