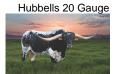

## **HELM Adella 812**

Date of Birth: 11/16/2018 Registration 1: CTI315215\*

Breeder: Helm Cattle Company Owner: Ray and Andrea Webb

"Adella" is true in image to her super dam "SHR Majestic Mermaid" (101" ttt ) in so many ways. "SHR Majestic Mermaid" is at the top of production and the longest horned tip to tip daughter of the Legendary RC Pacific Mermaid Cow. Sired by the "Bull of the Year" and King of Futurity Winnings "Hubbell's 20 Gauge" "Adella" is more than special. Her first calf "Rail Gun 254" is currently. being utilized as a Herd Sire by Hudson Longhorns. She