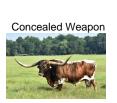

## **HELM Adella 812**

Date of Birth: 11/16/2018 Registration 1: CTI315215\*

Breeder: Helm Cattle Company Owner: Ray and Andrea Webb

"Adella" is true in image to her super dam "SHR Majestic Mermaid" (101" ttt ) in so many ways. "SHR Majestic Mermaid" is at the top of production and the longest horned tip to tip daughter of the Legendary RC Pacific Mermaid Cow. Sired by the "Bull of the Year" and King of Futurity Winnings "Hubbell's 20 Gauge" "Adella" is more than special. Her first calf "Rail Gun 254" is currently. being utilized as a Herd Sire by Hudson Longhorns. She