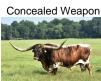

## **HELM Adella 812**

Date of Birth: 11/16/2018 Registration 1: CTI315215\*

Breeder: Helm Cattle Company Owner: Ray and Andrea Webb

"Adella" is true in image to her super dam "SHR Majestic Mermaid" (101" ttt ) in so many ways. "SHR Majestic Mermaid" is at the top of production and the longest horned tip to tip daughter of the Legendary RC Pacific Mermaid Cow. Sired by the "Bull of the Year" and King of Futurity Winnings "Hubbell's 20 Gauge" "Adella" is more than special. Her first calf "Rail Gun 254" is currently. being utilized as a Herd Sire by Hudson Longhorns. She