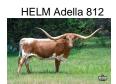

## **HELM Adella 812**

Date of Birth: 11/16/2018 Registration 1: CTI315215\*

Breeder: Helm Cattle Company Owner: Ray and Andrea Webb

"Adella" is true in image to her super dam "SHR Majestic Mermaid" (101" ttt ) in so many ways. "SHR Majestic Mermaid" is at the top of production and the longest horned tip to tip daughter of the Legendary RC Pacific Mermaid Cow. Sired by the "Bull of the Year" and King of Futurity Winnings "Hubbell's 20 Gauge" "Adella" is more than special. Her first calf "Rail Gun 254" is currently. being utilized as a Herd Sire by Hudson Longhorns. She