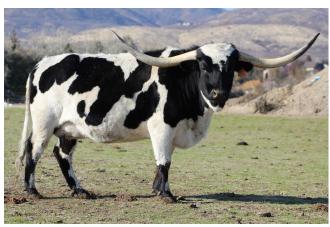

## **DSCC SIDE SADDLE**

 Date of Birth:
 07/08/2018

 Registration 1:
 CAl316181

 Sale Price:
 \$6,000.00

Breeder: Dirty Spur Cattle Company
Owner: Dirty Spur Cattle Company

Beautiful black and white paint Saddlehorn daughter out of a Tibbs daughter. She has the most laid back horn we have ever bred here at Dirty Spur Cattle Company. Both lines carry this gene in the extreme and she sure is adding to this wonderful trait. She has been a great producer for us with many nice progeny. She most recently had a beautiful Cowboy Flair bull calf on 11/11/2023.