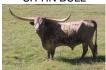

## SITTIN BULL

SHAMROCK LADY RIO

EXCELLENT horn direction that lays back and downward , beautiful BRINDLE spots and speckles. He has lots of chrome and great conformation. He is is now longer tip to tip than our older bulls. He is over 99.25 total horn and 92 ttt. His progeny has lots of spots and speckles and face Chrome plus great beefy conformation. We are very blessed to have him as a sire. He gives his calves great horn direction, chrome, color and conformation.