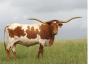

## **BACKFIRED LOVE LV**

Date of Birth: **Registration 1:** Breeder: **Owner:** 

09/14/2018 282437 Hudson **MIKE & LINDA METCALFE** 



Courtesy of Longhorn Ventures

CV COWBOY CASANOVA

RUTLEDGE'S MISS BROOK

COWBOY CHEX





WORKING MAN CHEX



## RUTLEDGE'S NORTH BROOK









## SITTIN BULL



SHAMROCK LADY RIO



EXCELLENT horn direction that lays back and downward , beautiful BRINDLE spots and speckles. He has lots of chrome and great conformation. He is is now longer tip to tip than our older bulls. He is over 99.25 total horn and 92 ttt. His progeny has lots of spots and speckles and face Chrome plus great beefy conformation. We are very blessed to have him as a sire. He gives his calves great horn direction, chrome, color and conformation.

**Total Horn:** TTT: Weight: Composite: 99.5000 on 10/25/2023 91.7500 on 04/25/2023 1820.0000 on 07/07/2023 175.1875 on 10/02/2020



BACKFIRED LOVE LV



HL FALLING IN LOVE