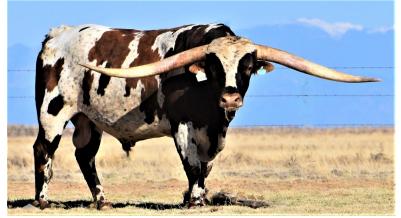

## **BACKFIRED LOVE LV**

Date of Birth: **Registration 1:** Breeder: **Owner:** 

09/14/2018 282437 Hudson **MIKE & LINDA METCALFE** 

Courtesy of Longhorn Ventures

CV COWBOY CASANOVA

RUTLEDGE'S MISS BROOK

COWBOY CHEX

## SITTIN BULL

SHAMROCK LADY RIO

EXCELLENT horn direction that lays back and downward , beautiful BRINDLE spots and speckles. He has lots of chrome and great conformation. He is is now longer tip to tip than our older bulls. He is over 99.25 total horn and 92 ttt. His progeny has lots of spots and speckles and face Chrome plus great beefy conformation. We are very blessed to have him as a sire. He gives his calves great horn direction, chrome, color and conformation.

**Total Horn:** TTT: Weight: Composite: 99.5000 on 10/25/2023 91.7500 on 04/25/2023 1820.0000 on 07/07/2023 175.1875 on 10/02/2020

BACKFIRED LOVE LV

HL FALLING IN LOVE