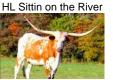

## SITTIN BULL

SHAMROCK LADY RIO

EXCELLENT horn direction that lays back and downward , beautiful BRINDLE spots and speckles. He has lots of chrome and great conformation. He is is now longer tip to tip than our older bulls. He is over 99.25 total horn and 92 ttt. His progeny has lots of spots and speckles and face Chrome plus great beefy conformation. We are very blessed to have him as a sire. He gives his calves great horn direction, chrome, color and conformation.