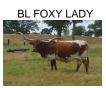

## **BACKFIRED LOVE LV**

Date of Birth: **Registration 1:** Breeder: **Owner:** 

09/14/2018 282437 Hudson **MIKE & LINDA METCALFE** 

Courtesy of Longhorn Ventures

CV COWBOY CASANOVA

RUTLEDGE'S MISS BROOK

COWBOY CHEX

**Total Horn:** TTT: Weight: Composite: 99.5000 on 10/25/2023 91.7500 on 04/25/2023 1820.0000 on 07/07/2023 175.1875 on 10/02/2020

BACKFIRED LOVE LV

HL FALLING IN LOVE