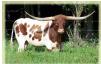

## SITTIN BULL

SHAMROCK LADY RIO

EXCELLENT horn direction that lays back and downward , beautiful BRINDLE spots and speckles. He has lots of chrome and great conformation. He is is now longer tip to tip than our older bulls. He is over 99.25 total horn and 92 ttt. His progeny has lots of spots and speckles and face Chrome plus great beefy conformation. We are very blessed to have him as a sire. He gives his calves great horn direction, chrome, color and conformation.