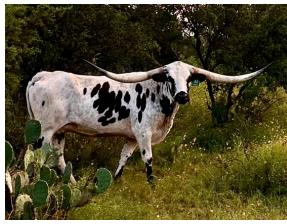

## **LL LILLY**

Date of Birth: 02/16/2020

Sale Price:

LL LILLY

Breeder: **Lutt Longhorns** Owner: LM Longhorns

LL Lilly is a fancy sought after IBlack & White young cow out of one of the industries most popular sires JH Rural Safari Son. Her dam is a B&W female that is a full sister to WS Midnight & WS Rainbow. We are retaining an amazing heifer. Lilly has a B&W Hydro bull calf at side and is confirmed bred to 2023 Ultimate Bull PCC Cactus Jack! What a package here