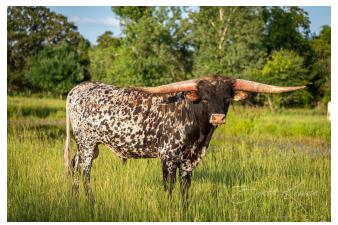

## **KDK THOR**

Date of Birth: Registration 1: Breeder: Owner: 05/02/2021 BI102967 KDK LONGHORNS LLC CIRCLE K/KDK PARTNERSHIP

Courtesy of Brett Krause, Circle K Longhorns

Thor is the most colorful calf we've ever had and he has a royal pedigree. He has a lot to live up to - both of his older full sisters have won Horn Showcase bronzes. Thor's DRAG IRON dam, Sweet Magnolia, measures 96.5 ttt at 5 yrs 4 mos and has won Horn Showcase bronzes for four **RR VARGUS** consecutive years. Wind Chime BL 135 75.7500 on 05/07/2024 TTT: CV COWBOY CASANOVA KDK VALIANT DC CASANOVA'S LADY R II LADY IN RED KDK THOR SWEET CHEX 783 **RR Sweet Brindle Dust** PPF FAIRY DUST KDK SWEET MAGNOLIA MARROW WOW SHR WOW'S SIERRA RRR Haley's Diamond 526 RE R 0 W F Т