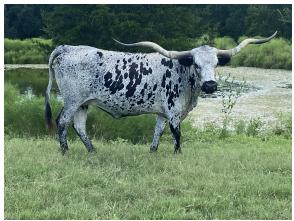

MISTED OVERDate of Birth:04/09/2003Registration 1:C287139Owner:Randy & Miki Bienek

Courtesy of Rollin B Ranch

This gorgeous blue roan cow is the apex of historic longhorn genetics. She has the show stopping color and the rare corkscrew, and she is the beauty of the longhorn ARCHER 92 breed that we all strive to produce. On top of all that she has the sweetest disposition and will eat from your hands. **HEADLINER FF 248** TEXANA POSSUM SPOT 74.5000 on 11/07/2020 TTT: OVERWHELMER OVERHEAD **OVERLYN** KING'S LYNN JWT MISTED OVER DESIGNER VISION QUEST SUPERIOR QUEST MISTY VISION JET JOCKEY Rural Mist RURAL GOLD R 0 W F Т