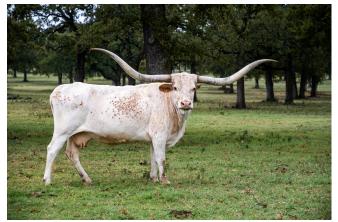

## PACIFIC SNOWDROP

Date of Birth:01/13/2Registration 1:Cl2851Breeder:Mike COwner:Siller L

01/13/2011 CI285197 Mike Casey Siller Land & Longhorns, LLC

Courtesy of Fairlea Longhorns

OCV'd. Top Caliber has done it again in Pacific Snow Drop. She is 89 1/8" TTT and could be the next 90" cow in the breed. Going back to Phenomenon on the bottom, she is long, correct, strong milker and produces COLOR. Take a look at some of the knockout progeny she's produced out of different bulls. An almost 90" cow with a proven production record. You can't go wrong here. She sells 4 months confirmed bred to Cowboy Ruff.