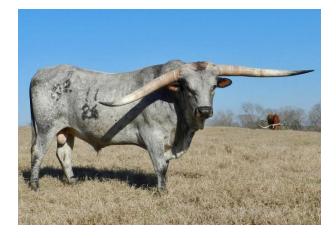

## **GUTS AND GLORY**

Date of Birth: **Registration 1:** Breeder: **Owner:** 

09/29/2011 260319 (ITLA) GENNIN/MCGILL PARTNERSHIP Deer Creek Longhorns

This Top Caliber son is already producing great calves. A black and white roan who is going to pass on lots of different colors. His first calf crop is awesome! His dam has over 90" total horn and has produced a number of 80+"TTT cows. His low horn set is very intriguing. We expect great things from him. Bronze winner at 2015 LWC.

## **Total Horn:** TTT:

101.5000 on 11/01/2016 82.0000 on 04/04/2017

HASHBROWN

**BIG BANG** 

HUNTS COMMAND RESPECT

MISS RODEO AMERICA

ROUNDUP

RENO