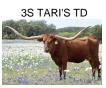

SHADOW JUBILEE

Allen's Whodat

Tari's Icon is the first heifer born in the LM pastures and one of our finest cows. Out of a 3S cow and sired by Icon of RM (who we purchased from Red McCombs), she's well on her way to Club 100. Her maternal grand-dam 3S Tari's TD is 94" as well, and throw in a Century 100 calf at side to put a big red bow on this one!

TTT:

97.5000 on 05/05/2024

TARI'S ICON OF LM

http://www.hiredhandsoftware.com

TOUCHDOWN OF RM

REDMAC SWEETHEART

3S Dats Tari