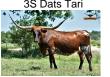

SHADOW JUBILEE

Allen's Whodat

Tari's Icon is the first heifer born in the LM pastures and one of our finest cows. Out of a 3S cow and sired by Icon of RM (who we purchased from Red McCombs), she's well on her way to Club 100. Her maternal grand-dam 3S Tari's TD is 94" as well, and throw in a Century 100 calf at side to put a big red bow on this one!

TTT:

97.5000 on 05/05/2024

TARI'S ICON OF LM

http://www.hiredhandsoftware.com

TOUCHDOWN OF RM

REDMAC SWEETHEART

3S Dats Tari