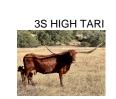

SHADOW JUBILEE

Allen's Whodat

Tari's Icon is the first heifer born in the LM pastures and one of our finest cows. Out of a 3S cow and sired by Icon of RM (who we purchased from Red McCombs), she's well on her way to Club 100. Her maternal grand-dam 3S Tari's TD is 94" as well, and throw in a Century 100 calf at side to put a big red bow on this one!