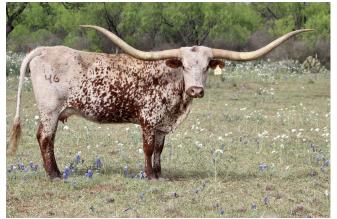

## TARI'S ICON OF LM

Date of Birth: **Registration 1:** Breeder: Owner:

09/28/2016 273062 Alan Sparger LM Longhorns

Courtesy of Bear Davidson

FARLAP CHEX SAFARI BL CHEX NIGHT SAFARI BL833 ICON OF RM **RM SWEETHEART PAT RM HIGH HOPES** 

SHADOW JUBILEE

Allen's Whodat

Tari's Icon is the first heifer born in the LM pastures and one of our finest cows. Out of a 3S cow and sired by Icon of RM (who we purchased from Red McCombs), she's well on her way to Club 100. Her maternal grand-dam 3S Tari's TD is 94" as well, and throw in a Century 100 calf at side to put a big red bow on this one!