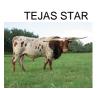

## TCC TEXANA'S IMAGE

**Date of Birth:** 05/10/2018 **Registration 1:** CI314445\*

Breeder: Tallgrass Cattle Company

Owner: LM Longhorns

TCC TEXANA'S IMAGE is a wonderful wine red cow out of legendary Texana Garland's Gal. Texana's Image boasts over 93" of stunning twist at barely 6 years old, and she is arguably better than the original! We can't say enough about this cow - great mother, gentle disposition, and she sells bred to Century so comes with Danica genetics on board. Someone will be getting a very special cow here.