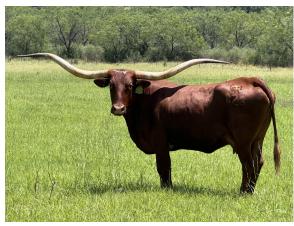

## TCC TEXANA'S IMAGE

**Date of Birth:** 05/10/2018 **Registration 1:** CI314445\*

Breeder: Tallgrass Cattle Company

Owner: LM Longhorns

TCC TEXANA'S IMAGE is a wonderful wine red cow out of legendary Texana Garland's Gal. Texana's Image boasts over 93" of stunning twist at barely 6 years old, and she is arguably better than the original! We can't say enough about this cow - great mother, gentle disposition, and she sells bred to Century so comes with Danica genetics on board. Someone will be getting a very special cow here.

**TTT:** 94.3750 on 05/15/2024

TCC TEXANA'S IMAGE

TEXANA GARLAND'S GAL

Courtesy of LM Longhorns

Zeus EOT 9E5

JP RIO GRANDE

BL CATCHIT

STARLINER