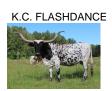

## TCC TEXANA'S IMAGE

**Date of Birth:** 05/10/2018 **Registration 1:** CI314445\*

Breeder: Tallgrass Cattle Company

Owner: LM Longhorns

TCC TEXANA'S IMAGE is a wonderful wine red cow out of legendary Texana Garland's Gal. Texana's Image boasts over 93" of stunning twist at barely 6 years old, and she is arguably better than the original! We can't say enough about this cow - great mother, gentle disposition, and she sells bred to Century so comes with Danica genetics on board. Someone will be getting a very special cow here.