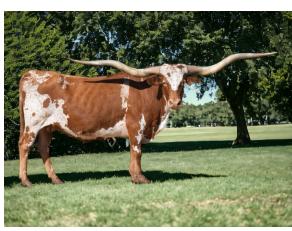

## **WF PAINTED LILY 333**

Date of Birth: 12/03/2013 **Registration 1:** CAI298051

Registration 2: 840003281380879 Breeder: Matt Westmore

Owner: WHITLOCK LONGHORNS

Wow, wow, wow. Tempter daughter at its finest. The most perfect Texas Longhorn handle bar twist. Painted Lily's the one that everyone who visits the ranch has to do a double take. She's really one of the most beautiful in the industry. Amazing milker and raises large calves. We are retaining a heifer as a replacement. She has an amazing bull calf at side out of the sought after HL Jango. To top it off Painted Lily is exposed to one of the hottest young