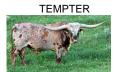

## **WF PAINTED LILY 333**

Date of Birth: 12/03/2013 **Registration 1:** CAI298051

Registration 2: 840003281380879 Breeder: Matt Westmore

Owner: WHITLOCK LONGHORNS

Wow, wow, wow. Tempter daughter at its finest. The most perfect Texas Longhorn handle bar twist. Painted Lily's the one that everyone who visits the ranch has to do a double take. She's really one of the most beautiful in the industry. Amazing milker and raises large calves. We are retaining a heifer as a replacement. She has an amazing bull calf at side out of the sought after HL Jango. To top it off Painted Lily is exposed to one of the hottest young

94.7500 on 11/15/2024 TTT: Weight: 1235.0000 on 08/01/2023

WF PAINTED LILY 333

Westfarms I'm the Katz

Courtesy of j

TEMPTATION'S THE ACE

THE ACE

LAMB'S TEMPTATION

**HUNTER MC 69** 