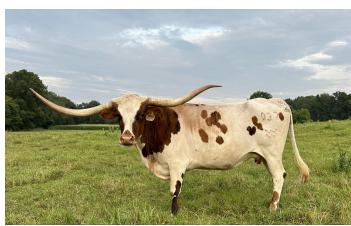

## **BCR True Solution 937**

09/10/2019 Date of Birth: Registration 1: Pending

Sale Price:

Breeder: **BULL CREEK LONGHORNS BULL CREEK LONGHORNS** Owner:

Injured horn. She is one of our most complete Trued Up heifers. Very smooth and balanced. Raised a very good first calf