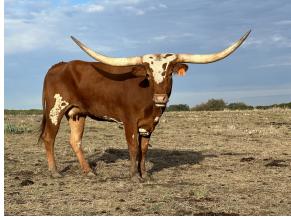

## LR Lucy 91

Date of Birth: Registration 1: Sale Price: Breeder: Owner:

TTT:

LR Lucy 91

04/22/2019 CTI322753 \$ Lucas Ranch Buxton Longhorns

Lucy is sired by Rebel HR and has a pedigree that includes Bandera Chex, Peacemaker and Rosemary. She's got a beautiful feminine face with great conformation. While at Buxton longhorns she's produced two heifers with fantastic conformation.

74.2500 on 06/03/2024

Courtesy of Buxton Longhorns

WF COMMANDO

HR SLAM'S ROSE

**BANDERA CHEX** 

RING AROUND THE ROSIE