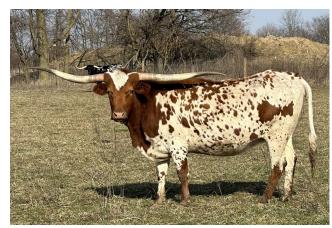

## JH RURAL LEGEND

Date of Birth: **Registration 1:** Sale Price: Breeder: **Owner:** 

TTT:

Composite:

10/29/2015 CI296501 \$18,000.00 JUSTIN HANSEN Lick Creek Longhorns

Super nice Rurally Screwed daughter with a twisty lateral horn. Current bred to Coronated for spring/summer 2024 calf.