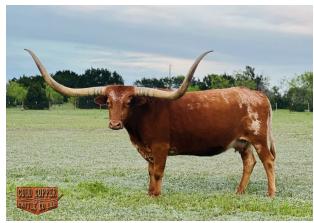

## **JH RINGA BELLA**

Date of Birth: **Registration 1:** Sale Price: Breeder: **Owner:** 

02/08/2015 CI296509 \$6,500.00 JUSTIN HANSEN COLD COPPER RANCH

Another beautiful daughter out of the monster twisting horn of LLL Tessa Bella. She has given us three beautiful heifers, she is exposed back to Tied Off

Courtesy of Cold Copper Ranch Jacee Smith

WORKING MAN CHEX

COACH

**Total Horn:** TTT: Composite: 118.1875 on 10/07/2023 85.0000 on 12/16/2024 78.5000 on 05/03/2021

RING LEADER BCB

LLL TESSA BELLA

R

JH RINGA BELLA