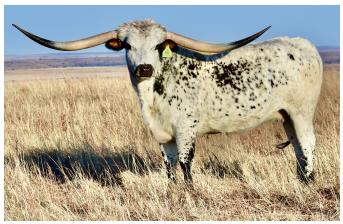

## **GLR SHEZ 20 RAINBOWS**

Date of Birth: 10/26/2019 Registration 1: CAI326222

Breeder: GILLILAND RANCH Owner: GILLILAND RANCH

THIS 20G DAUGHTER IS IN HER HIGH-80'S TTT AS A 5 YEAR OLD. SHE COMES FROM ONE OF OUR BEST PRODUCING MATERNAL LINES --- CC SHEZA WHIP ER WIL-- A LINE THAT HAS PRODUCED COUNTLESS EXCEPTIONAL PROGENY.. WE HAVE FOUND THAT THE SYNERGYSTIC GENETICS OF 20G X SHEZA WHIP ER WIL LINES REALLY PRODUCE THE HORN WHILE MAINTAINING FERTILITY, SIZE AND

TTT: 86.2500 on 03/24/2025

GLR SHEZ 20 RAINBOWS

RJF SHEZA SITTIN IN RAIN

Courtesy of Gilliland Ranch

Concealed Weapon

http://www.hiredhandsoftware.com