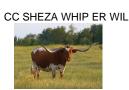

## **GLR SHEZ 20 RAINBOWS**

Date of Birth: 10/26/2019 Registration 1: CAI326222

Breeder: GILLILAND RANCH Owner: GILLILAND RANCH

THIS 20G DAUGHTER IS IN HER HIGH-80'S TTT AS A 5 YEAR OLD. SHE COMES FROM ONE OF OUR BEST PRODUCING MATERNAL LINES --- CC SHEZA WHIP ER WIL-- A LINE THAT HAS PRODUCED COUNTLESS EXCEPTIONAL PROGENY.. WE HAVE FOUND THAT THE SYNERGYSTIC GENETICS OF 20G X SHEZA WHIP ER WIL LINES REALLY PRODUCE THE HORN WHILE MAINTAINING FERTILITY, SIZE AND