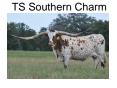

## TS Dillon's Jersey Lilly

10/26/2019 Date of Birth: **Registration 1:** CI328455\*

Breeder: Terry and Sherri Adcock Terry and Sherri Adcock Owner:

Jersey Lilly is a beautiful red and white cow that will be an amazing cow as she matures. Her sire is 83.75" TTT, TS Dillon's Creed, who carries the genetics of his sire 84.50" TTT, Dillon, and 74.50" TTT, Pacific Gail. That brings in 88" TTT, Top Caliber (twice), 100" TTT, RM Miss Kitty, 86.50" TTT, Helm's Ace, 78" TTT, Hunts Command Respect (twice), and 89.25" TTT, Wiregrass Laura. Jersey Lilly's dam, 97.6250" TTT, TS Southern Charm, is