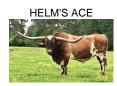

## TS Dillon's Jersey Lilly

10/26/2019 Date of Birth: **Registration 1:** CI328455\*

Breeder: Terry and Sherri Adcock Terry and Sherri Adcock Owner:

Jersey Lilly is a beautiful red and white cow that will be an amazing cow as she matures. Her sire is 83.75" TTT, TS Dillon's Creed, who carries the genetics of his sire 84.50" TTT, Dillon, and 74.50" TTT, Pacific Gail. That brings in 88" TTT, Top Caliber (twice), 100" TTT, RM Miss Kitty, 86.50" TTT, Helm's Ace, 78" TTT, Hunts Command Respect (twice), and 89.25" TTT, Wiregrass Laura. Jersey Lilly's dam, 97.6250" TTT, TS Southern Charm, is