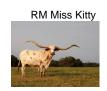

## TS Dillon's Jersey Lilly

10/26/2019 Date of Birth: **Registration 1:** CI328455\*

Breeder: Terry and Sherri Adcock Terry and Sherri Adcock Owner:

Jersey Lilly is a beautiful red and white cow that will be an amazing cow as she matures. Her sire is 83.75" TTT, TS Dillon's Creed, who carries the genetics of his sire 84.50" TTT, Dillon, and 74.50" TTT, Pacific Gail. That brings in 88" TTT, Top Caliber (twice), 100" TTT, RM Miss Kitty, 86.50" TTT, Helm's Ace, 78" TTT, Hunts Command Respect (twice), and 89.25" TTT, Wiregrass Laura. Jersey Lilly's dam, 97.6250" TTT, TS Southern Charm, is