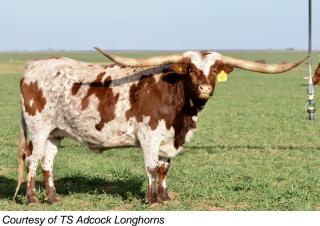

## TS Dillon's Jersey Lilly

10/26/2019 Date of Birth: **Registration 1:** CI328455\*

Breeder: Terry and Sherri Adcock Terry and Sherri Adcock Owner:

Jersey Lilly is a beautiful red and white cow that will be an amazing cow as she matures. Her sire is 83.75" TTT, TS Dillon's Creed, who carries the genetics of his sire 84.50" TTT, Dillon, and 74.50" TTT, Pacific Gail. That brings in 88" TTT, Top Caliber (twice), 100" TTT, RM Miss Kitty, 86.50" TTT, Helm's Ace, 78" TTT, Hunts Command Respect (twice), and 89.25" TTT, Wiregrass Laura. Jersey Lilly's dam, 97.6250" TTT, TS Southern Charm, is

72.7500 on 10/24/2024 TTT:

TS Dillon's Jersey Lilly

Dillon

**BL RIO SCRATCHIT 831** 

J.R. Rebel

FA MISS VICKI