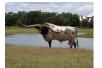

## TS Dillon's Jersey Lilly

10/26/2019 Date of Birth: **Registration 1:** CI328455\*

Breeder: Terry and Sherri Adcock Terry and Sherri Adcock Owner:

Jersey Lilly is a beautiful red and white cow that will be an amazing cow as she matures. Her sire is 83.75" TTT, TS Dillon's Creed, who carries the genetics of his sire 84.50" TTT, Dillon, and 74.50" TTT, Pacific Gail. That brings in 88" TTT, Top Caliber (twice), 100" TTT, RM Miss Kitty, 86.50" TTT, Helm's Ace, 78" TTT, Hunts Command Respect (twice), and 89.25" TTT, Wiregrass Laura. Jersey Lilly's dam, 97.6250" TTT, TS Southern Charm, is

72.7500 on 10/24/2024 TTT:

TS Dillon's Jersey Lilly

Dillon

**BL RIO SCRATCHIT 831** 

J.R. Rebel

FA MISS VICKI