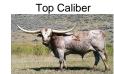

## TS Dillon's Jersey Lilly

10/26/2019 Date of Birth: **Registration 1:** CI328455\*

Breeder: Terry and Sherri Adcock Terry and Sherri Adcock Owner:

Jersey Lilly is a beautiful red and white cow that will be an amazing cow as she matures. Her sire is 83.75" TTT, TS Dillon's Creed, who carries the genetics of his sire 84.50" TTT, Dillon, and 74.50" TTT, Pacific Gail. That brings in 88" TTT, Top Caliber (twice), 100" TTT, RM Miss Kitty, 86.50" TTT, Helm's Ace, 78" TTT, Hunts Command Respect (twice), and 89.25" TTT, Wiregrass Laura. Jersey Lilly's dam, 97.6250" TTT, TS Southern Charm, is