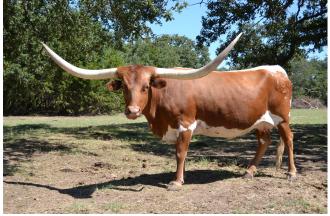

## **EVENING MIST 903**

Date of Birth: **Registration 1:** Breeder: **Owner:** 

05/16/2019 CI316921 SUZANNE & WILLIAM H. TORKILDSEN, M.D. **IRONWOOD RANCH** 

Courtesy of Ironwood Ranch

Very quickly becoming the top producer at Ironwood. Very feminine features with straight back and solid lines. Inquisitive, gentle and raises tremendous calves. She breeds back well with a nice formed udder and is a milk producer! Super genetics with Cowboy Chex, Swagger, JP Rio Grande and Ringa Dinger in her background. She just measured 74"TTT and 89.625 in total horn. Dalgood projects her TTT at over 86! so total horn should clear

**Total Horn:** TTT: Composite:

**EVENING MIST 903** 

89.6250 on 11/12/2023 76.6250 on 11/25/2024 76.6250 on 11/25/2024

JH ROUGH COUNTRY

BCR GRACE AND STYLE 634

**RING LEADER BCB** 

**RINGA DINGER** 

MONACO CHEX