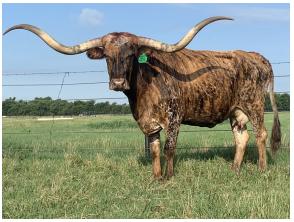

## Iron Symbol SS

Date of Birth: 06/13/2010 **Registration 1:** CI278038 Registration 2: 272655

Owner: **FHR Longhorns** 

Iron Symbol is a DRAG IRON daughter and everyone that sees her loves her. She has the perfect Texas roll to her horns and is a beautiful multi colored brindle. She is a big bodied cow weighing close to 1,300 lbs and raises some of our best calves. She has old school genetics that go back to WINCHESTER and UNLIMITED on the dams side. DRAG IRON and JAMAKIZM on the sires side making for a powerhouse breeder.

95.5000 on 03/06/2020 **Total Horn:** TTT: 84.5000 on 09/12/2024 Weight: 1199.0000 on 09/18/2021 Composite: 83.5000 on 09/20/2023

**DRAG IRON** 

Iron Symbol SS

AWESOME SYMBOL

Courtesy of FHR Longhorns

WS JAMAKIZM