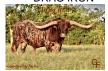

## Iron Symbol SS

Date of Birth: 06/13/2010 **Registration 1:** CI278038 Registration 2: 272655

Owner: **FHR Longhorns** 

Iron Symbol is a DRAG IRON daughter and everyone that sees her loves her. She has the perfect Texas roll to her horns and is a beautiful multi colored brindle. She is a big bodied cow weighing close to 1,300 lbs and raises some of our best calves. She has old school genetics that go back to WINCHESTER and UNLIMITED on the dams side. DRAG IRON and JAMAKIZM on the sires side making for a powerhouse breeder.

95.5000 on 03/06/2020 **Total Horn:** TTT: 84.5000 on 09/12/2024 Weight: 1199.0000 on 09/18/2021 Composite: 83.5000 on 09/20/2023

**DRAG IRON** 

Iron Symbol SS

AWESOME SYMBOL

Courtesy of FHR Longhorns

WS JAMAKIZM