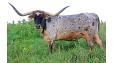

## Iron Symbol SS

Date of Birth: 06/13/2010 **Registration 1:** CI278038 Registration 2: 272655

Owner: **FHR Longhorns** 

Iron Symbol is a DRAG IRON daughter and everyone that sees her loves her. She has the perfect Texas roll to her horns and is a beautiful multi colored brindle. She is a big bodied cow weighing close to 1,300 lbs and raises some of our best calves. She has old school genetics that go back to WINCHESTER and UNLIMITED on the dams side. DRAG IRON and JAMAKIZM on the sires side making for a powerhouse breeder.