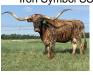

## Iron Symbol SS

Date of Birth: 06/13/2010 **Registration 1:** CI278038 Registration 2: 272655

Owner: **FHR Longhorns** 

Iron Symbol is a DRAG IRON daughter and everyone that sees her loves her. She has the perfect Texas roll to her horns and is a beautiful multi colored brindle. She is a big bodied cow weighing close to 1,300 lbs and raises some of our best calves. She has old school genetics that go back to WINCHESTER and UNLIMITED on the dams side. DRAG IRON and JAMAKIZM on the sires side making for a powerhouse breeder.

95.5000 on 03/06/2020 **Total Horn:** TTT: 84.5000 on 09/12/2024 Weight: 1199.0000 on 09/18/2021 Composite: 83.5000 on 09/20/2023

**DRAG IRON** 

Iron Symbol SS

AWESOME SYMBOL

Courtesy of FHR Longhorns

WS JAMAKIZM