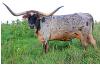

## **JEST IRONIC**

Date of Birth: 04/27/2015 **Registration 1:** 272136

Breeder: Dickinson, Kirk & Linda

Owner: Landes Farms

Her sire is DRAG IRON and her mother JESTER is over 91.38 "tip to tip. Her dam was judged the international champion of ITLA. She is all spotted up like her dam that is by WINCHESTER. Just Ironic is a full sister to JEST A DRAG and ANNEX. She is friendly and will eat out of your hand. She raises big beefy calves with good horn.

**Total Horn:** 90.0000 on 01/23/2023 72.2500 on 04/02/2023 TTT: Weight: 1320.0000 on 01/23/2023

**JESTER** 

Courtesy of Landes Farms

SHINING VICTORY

WINCHESTER

JET JOCKEY

**KOOKACHOO** 

WS JAMAKIZM