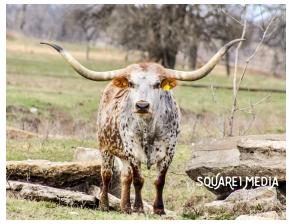

## **JEST IRONIC**

Date of Birth: 04/27/2015 **Registration 1:** 272136

Breeder: Dickinson, Kirk & Linda

Owner: Landes Farms

Her sire is DRAG IRON and her mother JESTER is over 91.38 "tip to tip. Her dam was judged the international champion of ITLA. She is all spotted up like her dam that is by WINCHESTER. Just Ironic is a full sister to JEST A DRAG and ANNEX. She is friendly and will eat out of your hand. She raises big beefy calves with good horn.

**Total Horn:** 90.0000 on 01/23/2023 72.2500 on 04/02/2023 TTT: Weight: 1320.0000 on 01/23/2023

**JESTER** 

Courtesy of Landes Farms

SHINING VICTORY

WINCHESTER

JET JOCKEY

**KOOKACHOO** 

WS JAMAKIZM