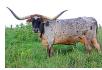

## **JEST IRONIC**

Date of Birth: 04/27/2015 **Registration 1:** 272136

Breeder: Dickinson, Kirk & Linda

Owner: Landes Farms

Her sire is DRAG IRON and her mother JESTER is over 91.38 "tip to tip. Her dam was judged the international champion of ITLA. She is all spotted up like her dam that is by WINCHESTER. Just Ironic is a full sister to JEST A DRAG and ANNEX. She is friendly and will eat out of your hand. She raises big beefy calves with good horn.

**Total Horn:** 90.0000 on 01/23/2023 72.2500 on 04/02/2023 TTT: Weight: 1320.0000 on 01/23/2023

**JESTER** 

Courtesy of Landes Farms

SHINING VICTORY

WINCHESTER

JET JOCKEY

**KOOKACHOO** 

WS JAMAKIZM