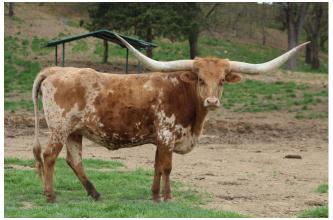

## **DUNN ADDED VALUE**

Date of Birth: **Registration 1:** Breeder: **Owner:** 

**Total Horn:** 

Composite:

TTT:

12/29/2018 CI318418 Nancy Dunn Crown Creek Cattle

LOTTotal package heifer. Show her or breed her, she is a winner either way. 40.5 " ttt at 13 months and 52.25" ttt at 17 months. Sired by Investment, Horn Showcase

winning son of Cowboy Catchit Chex and out of the great producing She's Got Swag. BVD and Johnes negative.

67.0000 on 09/26/2020

78.0000 on 03/30/2024

156.5630 on 09/26/2020

INVESTMENT

DUNN SHE'S GOT SWAG

Courtesy of Bear Davidson