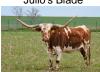

## **BRAZOS ALANA 998**

10/09/2019 Date of Birth:

Breeder: Ronnie and Jackie Mullinax KDK LONGHORNS LLC Owner:

Gorgeous brindle heifer with a long, large body and a lot of height. She has a fabulous lateral horn set with the ends hooking for what looks to be the start of a nice twist. She's exposed to KDK Leo for her fourth calf.

84.0625 on 08/05/2024 TTT:

Brazos Rose Ranger





Auze's Annatte 510



**AUZZIE'S BLADE EOT 971** 





Courtesy of KDK Longhorns/Janet Harman and Kent Mayes

M ARROW WOW

















SLICK'S LITTLE STAR





146-DP ALPHIE'S ACE



**AUZZIE EOT 31/5** 



EOT OUTBACK CHERRY



**AUZZIE EOT 31/5** 



Julio's Blade