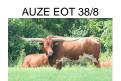

## **BRAZOS ALANA 998**

10/09/2019 Date of Birth:

Breeder: Ronnie and Jackie Mullinax KDK LONGHORNS LLC Owner:

Gorgeous brindle heifer with a long, large body and a lot of height. She has a fabulous lateral horn set with the ends hooking for what looks to be the start of a nice twist. She's exposed to KDK Leo for her fourth calf.

84.0625 on 08/05/2024 TTT:

Brazos Rose Ranger





Auze's Annatte 510



**AUZZIE'S BLADE EOT 971** 





Courtesy of KDK Longhorns/Janet Harman and Kent Mayes

M ARROW WOW

















SLICK'S LITTLE STAR





146-DP ALPHIE'S ACE



**AUZZIE EOT 31/5** 



EOT OUTBACK CHERRY



**AUZZIE EOT 31/5** 



Julio's Blade