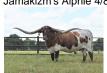

## **BRAZOS ALANA 998**

10/09/2019 Date of Birth:

Breeder: Ronnie and Jackie Mullinax KDK LONGHORNS LLC Owner:

Gorgeous brindle heifer with a long, large body and a lot of height. She has a fabulous lateral horn set with the ends hooking for what looks to be the start of a nice twist. She's exposed to KDK Leo for her fourth calf.