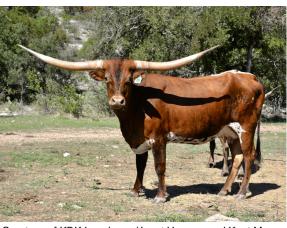

84.0625 on 08/05/2024 TTT:

Brazos Rose Ranger

Auze's Annatte 510

**AUZZIE'S BLADE EOT 971** 

Courtesy of KDK Longhorns/Janet Harman and Kent Mayes

M ARROW WOW

SLICK'S LITTLE STAR

146-DP ALPHIE'S ACE