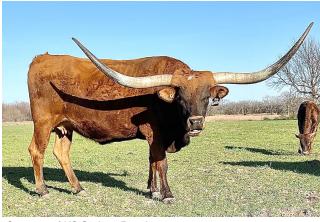

## **G1F TUFF LUNA**

Date of Birth: 11/25/2019 Registration 1: CI321122 Sale Price: \$2,500.00

**GENESIS 1 FARMS** Breeder: Owner: KC Springs Ranch

How about this for a special pedigree. Cowboy Tuff on Top and JP Rio Grande on the bottom. She's has started rolling out and is going to mature into a beautiful cow. She has had two of the biggest calves I have raised . If you want a big bodied lots of horn cow that produces this is the one you need