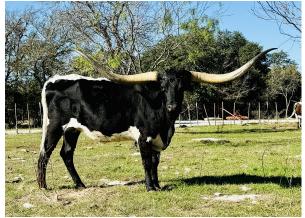

## **Black Hills Cowgirl CPL**

Date of Birth: 05/20/2020 **Registration 1:** CI326632 Sale Price: \$ Breeder: **Commanders Place Longhorns** 

Courtesy of Russell Fairchild

10-80"+ TTT animals in her pedigree. Black and White wrapper. Maternal line traces back to a clone of Rutledge's Miss Sue. Strong genetic package. 3/4 genetic 'sister' to our horn showcase winner - Kapiolani Cowgirl CPL!