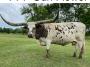

## **Black Hills Cowgirl CPL**

Date of Birth: 05/20/2020 **Registration 1:** CI326632 Sale Price: \$ Breeder: **Commanders Place Longhorns** 

Courtesy of Russell Fairchild

10-80"+ TTT animals in her pedigree. Black and White wrapper. Maternal line traces back to a clone of Rutledge's Miss Sue. Strong genetic package. 3/4 genetic 'sister' to our horn showcase winner - Kapiolani Cowgirl CPL!

TTT: Composite:

Black Hills Cowgirl CPL

84.8125 on 11/20/2024 77.7500 on 11/26/2023

PCC Run Away Gray

M Arrow Suzie Chex

PCC FLYING SPARKLES