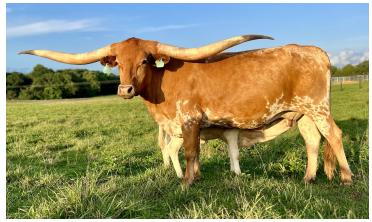

## **JUST BET BCB**

Date of Birth: 10/25/2019 Registration 1: CI325536\*

Breeder: Brent & Cindy Bolen Owner: James Darryl Presley

Here is a gorgeous cow out of one of the Bolen's best Fifty-Fifty BCB daughters. She is made beautifully: smooth, tall, rounded barrel, long feminine neck and balanced. Her granddam is Rutledge's Miss Dixie who has continuously produced top-notch cattle. Justify, her sire, has a super strong line of cows in his pedigree. She was just over 90" at four years of age!

**Total Horn:** 101.1875 on 09/28/2024 TTT: 97.2500 on 09/28/2024 Weight: 1035.0000 on 10/08/2023 Composite: 198.4375 on 09/28/2024

**JUSTIFY** 

JUST BET BCB

SURE BET BCB

Courtesy of James Presley Longhorns