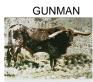

## DH PAINTED LADY

Date of Birth: 04/05/2020 Registration 1: CI326320 Breeder: DALE HUNT

Owner: Wayne & Joanna Manning

One of the prettiest Rowdy daughters there is, Painted Lady is a beautifully made heifer with wonderful markings. Very graceful in the pasture and like all Rowdy daughters has a perfect udder and is an excellent mother. She has famed and sought after LLL Rosemary(HR Rosette \$700,000)genetics and one of the greatest ever Poco Lady in her pedigree. DH Painted Lady has a perfect rolling back hornet that projects into the upper 80's. She's