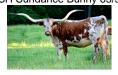

## DH PAINTED LADY

Date of Birth: 04/05/2020 Registration 1: CI326320 Breeder: DALE HUNT

Owner: Wayne & Joanna Manning

One of the prettiest Rowdy daughters there is, Painted Lady is a beautifully made heifer with wonderful markings. Very graceful in the pasture and like all Rowdy daughters has a perfect udder and is an excellent mother. She has famed and sought after LLL Rosemary(HR Rosette \$700,000)genetics and one of the greatest ever Poco Lady in her pedigree. DH Painted Lady has a perfect rolling back hornet that projects into the upper 80's. She's