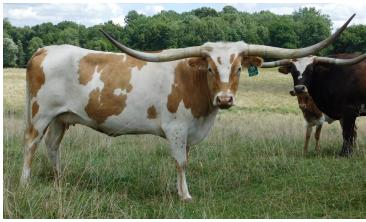

## DH PAINTED LADY

Date of Birth: 04/05/2020 Registration 1: CI326320 Breeder: DALE HUNT

Owner: Wayne & Joanna Manning

One of the prettiest Rowdy daughters there is, Painted Lady is a beautifully made heifer with wonderful markings. Very graceful in the pasture and like all Rowdy daughters has a perfect udder and is an excellent mother. She has famed and sought after LLL Rosemary(HR Rosette \$700,000)genetics and one of the greatest ever Poco Lady in her pedigree. DH Painted Lady has a perfect rolling back hornet that projects into the upper 80's. She's