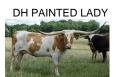

## DH PAINTED LADY

Date of Birth: 04/05/2020 Registration 1: CI326320 Breeder: DALE HUNT

Owner: Wayne & Joanna Manning

One of the prettiest Rowdy daughters there is, Painted Lady is a beautifully made heifer with wonderful markings. Very graceful in the pasture and like all Rowdy daughters has a perfect udder and is an excellent mother. She has famed and sought after LLL Rosemary(HR Rosette \$700,000)genetics and one of the greatest ever Poco Lady in her pedigree. DH Painted Lady has a perfect rolling back hornet that projects into the upper 80's. She's