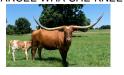

## DH PAINTED LADY

Date of Birth: 04/05/2020 Registration 1: CI326320 Breeder: DALE HUNT

Owner: Wayne & Joanna Manning

One of the prettiest Rowdy daughters there is, Painted Lady is a beautifully made heifer with wonderful markings. Very graceful in the pasture and like all Rowdy daughters has a perfect udder and is an excellent mother. She has famed and sought after LLL Rosemary(HR Rosette \$700,000)genetics and one of the greatest ever Poco Lady in her pedigree. DH Painted Lady has a perfect rolling back hornet that projects into the upper 80's. She's