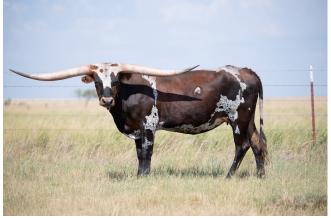

## **BR DEE NILE**

Date of Birth:02/19/2021Registration 1:CTI333025\*Breeder:Brett RanchOwner:FLYING B LONGHORNS

http://www.hiredhandsoftware.com

Courtesy of Flying B Longhorns

BEAUTIFUL COW THAT HAS PEDIGREE ON THE TOP AND BOTTOM. REBEL HR, HER SIRE, WAS 2018 HUNTS COMMAND RESPECT ULTIMATE BULL AT THE TLBAA HORN SHOWCASE. HER DAM IS OUT OF THE ICONIC TTT JAMIN' JENNY LINE. THIS GENTLE COW WILL EAT OUT OF YOUR WF COMMANDO HAND. Chopstick **Total Horn:** 77.5000 on 10/07/2023 TTT: 81.9375 on 10/04/2024 Weight: 992.0000 on 10/04/2024 Composite: 149.7500 on 10/07/2023 J.R. GRAND SLAM REBEL HR HR SLAM'S ROSE LLL ROSEMARY **BR DEE NILE** JP RIO GRANDE JH RURALLY SCREWED LADY MONIKA BL **BR Jenny Belle** WS JAMAKIZM TTT Jammin' Jenny HUNTS RESPECTED JENNY HIRE н RE 0 F Т W