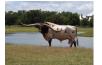

## **GLR TEXANA ROYALE**

Date of Birth: 03/22/2021 Registration 1: CI331054

Breeder: GILLILAND RANCH Owner: GILLILAND RANCH

THIS 2021 ROYAL THEIFER IS ALREADY IN HER 70'S AND PROMISES TO HAVE A LOT MORE HORN. SHE IS DOUBLE BRED COWBOY TUFF CHEX WITH MANY 90" FEMALES IN HER PEDIGREE. TO FURTHER ENHANCE HER LINEBREEDING, SHE IS CONFIRMED BRED TO SHERIDAN GLR( MC HANGIN' TUFF-101 X TSUNAMIS TUFF PEARL(98.5"). THAT CALF WILL EITHER BE BOOM OR BUST. HOPEFULLY BOOM!

TTT: 73.5000 on 06/18/2024

GLR TEXANA ROYALE

Courtesy of Gilliland Ranch

**COWBOY TUFF CHEX** 

WS Rising Star

ETERNAL DIAMOND

Archer Texa

ZD JAMIDANS SUPER MARY