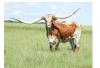

## **GLR TEXANA ROYALE**

Date of Birth: 03/22/2021 Registration 1: CI331054

Breeder: GILLILAND RANCH Owner: GILLILAND RANCH

THIS 2021 ROYAL THEIFER IS ALREADY IN HER 70'S AND PROMISES TO HAVE A LOT MORE HORN. SHE IS DOUBLE BRED COWBOY TUFF CHEX WITH MANY 90" FEMALES IN HER PEDIGREE. TO FURTHER ENHANCE HER LINEBREEDING, SHE IS CONFIRMED BRED TO SHERIDAN GLR( MC HANGIN' TUFF-101 X TSUNAMIS TUFF PEARL(98.5"). THAT CALF WILL EITHER BE BOOM OR BUST. HOPEFULLY BOOM!

TTT: 73.5000 on 06/18/2024

GLR TEXANA ROYALE

Courtesy of Gilliland Ranch

**COWBOY TUFF CHEX** 

WS Rising Star

ETERNAL DIAMOND

Archer Texa

ZD JAMIDANS SUPER MARY