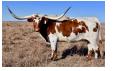

## **GLR TEXANA ROYALE**

Date of Birth: 03/22/2021 Registration 1: CI331054

Breeder: GILLILAND RANCH Owner: GILLILAND RANCH

THIS 2021 ROYAL THEIFER IS ALREADY IN HER 70'S AND PROMISES TO HAVE A LOT MORE HORN. SHE IS DOUBLE BRED COWBOY TUFF CHEX WITH MANY 90" FEMALES IN HER PEDIGREE. TO FURTHER ENHANCE HER LINEBREEDING, SHE IS CONFIRMED BRED TO SHERIDAN GLR( MC HANGIN' TUFF-101 X TSUNAMIS TUFF PEARL(98.5"). THAT CALF WILL EITHER BE BOOM OR BUST. HOPEFULLY BOOM!

TTT: 73.5000 on 06/18/2024

GLR TEXANA ROYALE

Courtesy of Gilliland Ranch

**COWBOY TUFF CHEX** 

WS Rising Star

ETERNAL DIAMOND

Archer Texa

ZD JAMIDANS SUPER MARY