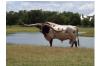

## **GLR TEXANA ROYALE**

Date of Birth: 03/22/2021 Registration 1: CI331054

Breeder: GILLILAND RANCH Owner: GILLILAND RANCH

THIS 2021 ROYAL THEIFER IS ALREADY IN HER 70'S AND PROMISES TO HAVE A LOT MORE HORN. SHE IS DOUBLE BRED COWBOY TUFF CHEX WITH MANY 90" FEMALES IN HER PEDIGREE. TO FURTHER ENHANCE HER LINEBREEDING, SHE IS CONFIRMED BRED TO SHERIDAN GLR( MC HANGIN' TUFF-101 X TSUNAMIS TUFF PEARL(98.5"). THAT CALF WILL EITHER BE BOOM OR BUST. HOPEFULLY BOOM!

TTT: 73.5000 on 06/18/2024

GLR TEXANA ROYALE

Courtesy of Gilliland Ranch

**COWBOY TUFF CHEX** 

WS Rising Star

ETERNAL DIAMOND

Archer Texa

ZD JAMIDANS SUPER MARY