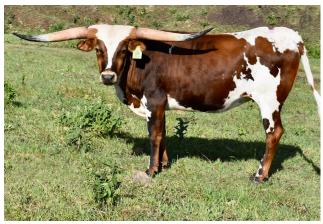

## **GLR TEXANA ROYALE**

Date of Birth: 03/22/2021 Registration 1: CI331054

Breeder: GILLILAND RANCH Owner: GILLILAND RANCH

THIS 2021 ROYAL THEIFER IS ALREADY IN HER 70'S AND PROMISES TO HAVE A LOT MORE HORN. SHE IS DOUBLE BRED COWBOY TUFF CHEX WITH MANY 90" FEMALES IN HER PEDIGREE. TO FURTHER ENHANCE HER LINEBREEDING, SHE IS CONFIRMED BRED TO SHERIDAN GLR( MC HANGIN' TUFF-101 X TSUNAMIS TUFF PEARL(98.5"). THAT CALF WILL EITHER BE BOOM OR BUST. HOPEFULLY BOOM!

TTT: 73.5000 on 06/18/2024

GLR TEXANA ROYALE

Courtesy of Gilliland Ranch

**COWBOY TUFF CHEX** 

WS Rising Star

ETERNAL DIAMOND

Archer Texa

ZD JAMIDANS SUPER MARY