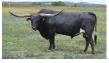

## **GLR TEXANA ROYALE**

Date of Birth: 03/22/2021 Registration 1: CI331054

Breeder: GILLILAND RANCH Owner: GILLILAND RANCH

THIS 2021 ROYAL THEIFER IS ALREADY IN HER 70'S AND PROMISES TO HAVE A LOT MORE HORN. SHE IS DOUBLE BRED COWBOY TUFF CHEX WITH MANY 90" FEMALES IN HER PEDIGREE. TO FURTHER ENHANCE HER LINEBREEDING, SHE IS CONFIRMED BRED TO SHERIDAN GLR( MC HANGIN' TUFF-101 X TSUNAMIS TUFF PEARL(98.5"). THAT CALF WILL EITHER BE BOOM OR BUST. HOPEFULLY BOOM!

TTT: 73.5000 on 06/18/2024

GLR TEXANA ROYALE

Courtesy of Gilliland Ranch

**COWBOY TUFF CHEX** 

WS Rising Star

ETERNAL DIAMOND

Archer Texa

ZD JAMIDANS SUPER MARY