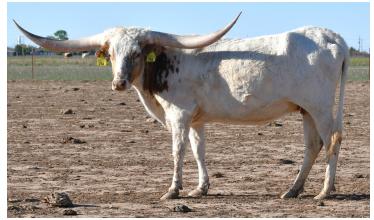

## **KDK WILD JASMINE**

Date of Birth: Registration 1: Breeder: Owner: 02/28/2021 CI331569 KDK LONGHORNS LLC Diamond B Longhorns

Courtesy of Diamond B Cattle

Wild Jasmine is the first heifer out of the award winning herd sire KDK Wildfire (90" ttt before his 4th bday). She has a strong horn pedigree on her dam's side as well: **RR VARGUS** 105" ttt Cowboy Tuff, double bred 96" ttt Helm's Light Mocha, and 89" ttt Drag Iron, to name a few. **KDK VALIANT** DC CASANOVA'S LADY **Total Horn:** 96.0625 on 09/28/2024 TTT: 81.3750 on 09/28/2024 Weight: 1094.0000 on 09/28/2024 Composite: 177.4375 on 09/28/2024 ALL AROUND COWBOY CHEX KDK WILDFIRE **TS LORIE DARLIN** Sittin White Berry 16 KDK WILD JASMINE DRAG IRON BR Mr. Right HELM LAURAS LIGHT MOCHA **BR RIGHT ON** COWBOY TUFF CHEX **BR Mocha's Tuff Princess** HELM LAURAS LIGHT MOCHA RE R 0 W F Т