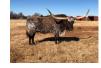

## **HL Chelsea Ann**

Date of Birth: **Registration 1:** Breeder: **Owner:** 

03/13/2020 CAI329554 Hudson Longhorns Elite Female Partnership

Courtesy of New Age Cattle Co

This incredible female is going to be remembered within the industry. At just 33 months old, she has measured 75 1/8" T2T. Sired by the horn producing bull CV Cowboy Casanova, out of the big horned female 3/3 EL Dream Girl combining Cowboy Chex, Saw Dust, LLL Maximillion, and JP Rio Grande. We look forward to her first calf out of Trumpter (Tempter x American Stripes).