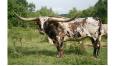

## **HL Chelsea Ann**

Date of Birth: **Registration 1:** Breeder: **Owner:** 

03/13/2020 CAI329554 Hudson Longhorns Elite Female Partnership

Courtesy of New Age Cattle Co

This incredible female is going to be remembered within the industry. At just 33 months old, she has measured 75 1/8" T2T. Sired by the horn producing bull CV Cowboy Casanova, out of the big horned female 3/3 EL Dream Girl combining Cowboy Chex, Saw Dust, LLL Maximillion, and JP Rio Grande. We look forward to her first calf out of Trumpter (Tempter x American Stripes).