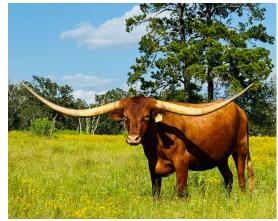

## **HL Chelsea Ann**

Date of Birth: **Registration 1:** Breeder: **Owner:** 

03/13/2020 CAI329554 Hudson Longhorns Elite Female Partnership

Courtesy of New Age Cattle Co

This incredible female is going to be remembered within the industry. At just 33 months old, she has measured 75 1/8" T2T. Sired by the horn producing bull CV Cowboy Casanova, out of the big horned female 3/3 EL Dream Girl combining Cowboy Chex, Saw Dust, LLL Maximillion, and JP Rio Grande. We look forward to her first calf out of Trumpter (Tempter x American Stripes).