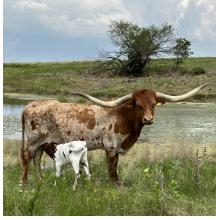

## ROSEBUD

Date of Birth: **Registration 1: Registration 2:** Breeder: **Owner:** 

05/21/2016 275260 CI339316 Dickinson Cattle Co. Gang of 5 Longhorns

This cow is the equivalent of New York Fashion Week. She is bursting with pomp, circumstance, and flair. She is big-boned and confident. Rosebud is a Cowboy Tuff Chex & Drag Iron granddaughter. She is red and white spotted and beginning to really roan as well. As of her last measuring, her horns are 84.75" TTT and will likely boast 90" TTT after some more years of continued growth! We are pretty stinkin' proud of this duchess of the pasture.

TTT:

84.7500 on 10/14/2022

CHARRED RARE

ROSEBUD

Courtesy of Gang of 5 Longhorns

http://www.hiredhandsoftware.com