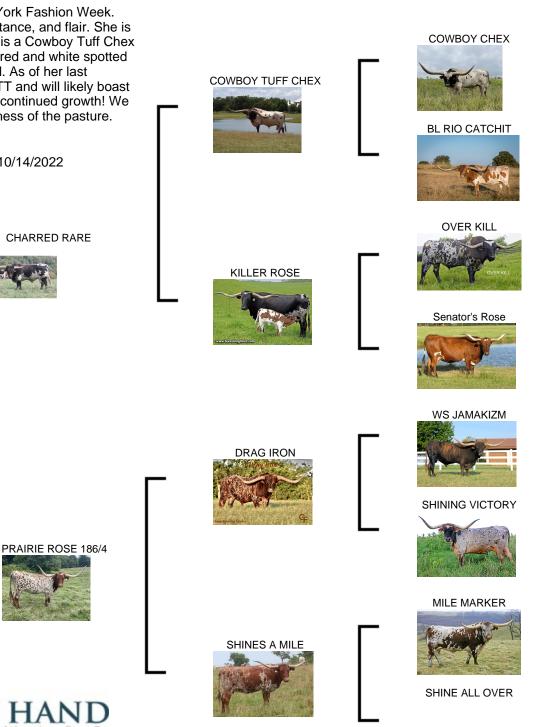

## ROSEBUD

Date of Birth: **Registration 1: Registration 2:** Breeder: **Owner:** 

05/21/2016 275260 CI339316 Dickinson Cattle Co. Gang of 5 Longhorns

This cow is the equivalent of New York Fashion Week. She is bursting with pomp, circumstance, and flair. She is big-boned and confident. Rosebud is a Cowboy Tuff Chex & Drag Iron granddaughter. She is red and white spotted and beginning to really roan as well. As of her last measuring, her horns are 84.75" TTT and will likely boast 90" TTT after some more years of continued growth! We are pretty stinkin' proud of this duchess of the pasture.

TTT:

84.7500 on 10/14/2022

CHARRED RARE

ROSEBUD

Courtesy of Gang of 5 Longhorns

http://www.hiredhandsoftware.com