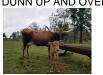

## MKMC DOUBLE LUCKY

Date of Birth: 12/10/2019 Registration 1: BI99032

Sale Price:

Breeder: Nancy C Dunn Owner: Mary Kay M Clark

Great color and great genetics! MKMC Double Lucky has great color, confirmation, horn direction and growth. His sire is Dunn Got Double Lucky, is the 95" TTT son of the great Dunn Lucky Dice who sold for \$200,000 at the 2021 Legacy and measures more than 102" TTT. His dam is Dunn Up & Over who brings twisty genetics to the table along with conformation and the maternal excellence of the Nancy C Dunn bloodlines.