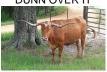

## MKMC DOUBLE LUCKY

Date of Birth: 12/10/2019 Registration 1: BI99032

Sale Price:

Breeder: Nancy C Dunn Owner: Mary Kay M Clark

Great color and great genetics! MKMC Double Lucky has great color, confirmation, horn direction and growth. His sire is Dunn Got Double Lucky, is the 95" TTT son of the great Dunn Lucky Dice who sold for \$200,000 at the 2021 Legacy and measures more than 102" TTT. His dam is Dunn Up & Over who brings twisty genetics to the table along with conformation and the maternal excellence of the Nancy C Dunn bloodlines.