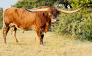

## MKMC DOUBLE LUCKY

Date of Birth: 12/10/2019 Registration 1: BI99032

Sale Price:

Breeder: Nancy C Dunn Owner: Mary Kay M Clark

Great color and great genetics! MKMC Double Lucky has great color, confirmation, horn direction and growth. His sire is Dunn Got Double Lucky, is the 95" TTT son of the great Dunn Lucky Dice who sold for \$200,000 at the 2021 Legacy and measures more than 102" TTT. His dam is Dunn Up & Over who brings twisty genetics to the table along with conformation and the maternal excellence of the Nancy C Dunn bloodlines.