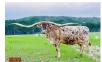

## MKMC DOUBLE LUCKY

Date of Birth: 12/10/2019 Registration 1: BI99032

Sale Price:

Breeder: Nancy C Dunn Owner: Mary Kay M Clark

Great color and great genetics! MKMC Double Lucky has great color, confirmation, horn direction and growth. His sire is Dunn Got Double Lucky, is the 95" TTT son of the great Dunn Lucky Dice who sold for \$200,000 at the 2021 Legacy and measures more than 102" TTT. His dam is Dunn Up & Over who brings twisty genetics to the table along with conformation and the maternal excellence of the Nancy C Dunn bloodlines.