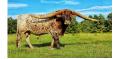

## MKMC DOUBLE LUCKY

Date of Birth: 12/10/2019 Registration 1: BI99032

Sale Price:

Breeder: Nancy C Dunn Owner: Mary Kay M Clark

Great color and great genetics! MKMC Double Lucky has great color, confirmation, horn direction and growth. His sire is Dunn Got Double Lucky, is the 95" TTT son of the great Dunn Lucky Dice who sold for \$200,000 at the 2021 Legacy and measures more than 102" TTT. His dam is Dunn Up & Over who brings twisty genetics to the table along with conformation and the maternal excellence of the Nancy C Dunn bloodlines.