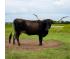

## MKMC DOUBLE LUCKY

Date of Birth: 12/10/2019 Registration 1: BI99032

Sale Price:

Breeder: Nancy C Dunn Owner: Mary Kay M Clark

Great color and great genetics! MKMC Double Lucky has great color, confirmation, horn direction and growth. His sire is Dunn Got Double Lucky, is the 95" TTT son of the great Dunn Lucky Dice who sold for \$200,000 at the 2021 Legacy and measures more than 102" TTT. His dam is Dunn Up & Over who brings twisty genetics to the table along with conformation and the maternal excellence of the Nancy C Dunn bloodlines.