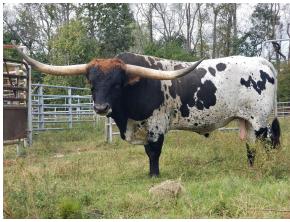

## MKMC DOUBLE LUCKY

Date of Birth: 12/10/2019 Registration 1: BI99032

Sale Price:

Breeder: Nancy C Dunn Owner: Mary Kay M Clark

Great color and great genetics! MKMC Double Lucky has great color, confirmation, horn direction and growth. His sire is Dunn Got Double Lucky, is the 95" TTT son of the great Dunn Lucky Dice who sold for \$200,000 at the 2021 Legacy and measures more than 102" TTT. His dam is Dunn Up & Over who brings twisty genetics to the table along with conformation and the maternal excellence of the Nancy C Dunn bloodlines.