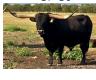

## **RR Martha's Winn**

Date of Birth: **Registration 1:** Breeder: **Owner:** 

04/05/2021 CI332063 Rex and Sherese Glendenning Jack and Karin Roper

Courtesy of SRMedia

This cow is sired by the 85"TTT GF Buck Winn, one of the best Drag Iron sons out there, he is out of a beautiful and built over 85"TTT RRR Miss Red Rose a daughter of JP Rio Grande, the paternal genetic strength is very strong and on the bottom she goes to the over 105"TTT Cowboy Tuff Chex, Tabasco, and the over 100"TTT BL Rio Catchit. This heifer is built like a tank with very nice conformation, colorful, and horns are going back. We are