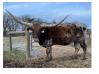

## **RR Martha's Winn**

Date of Birth: **Registration 1:** Breeder: **Owner:** 

04/05/2021 CI332063 Rex and Sherese Glendenning Jack and Karin Roper

Courtesy of SRMedia

This cow is sired by the 85"TTT GF Buck Winn, one of the best Drag Iron sons out there, he is out of a beautiful and built over 85"TTT RRR Miss Red Rose a daughter of JP Rio Grande, the paternal genetic strength is very strong and on the bottom she goes to the over 105"TTT Cowboy Tuff Chex, Tabasco, and the over 100"TTT BL Rio Catchit. This heifer is built like a tank with very nice conformation, colorful, and horns are going back. We are