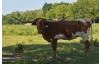

## **RR Martha's Winn**

Date of Birth: **Registration 1:** Breeder: **Owner:** 

04/05/2021 CI332063 Rex and Sherese Glendenning Jack and Karin Roper

Courtesy of SRMedia

This cow is sired by the 85"TTT GF Buck Winn, one of the best Drag Iron sons out there, he is out of a beautiful and built over 85"TTT RRR Miss Red Rose a daughter of JP Rio Grande, the paternal genetic strength is very strong and on the bottom she goes to the over 105"TTT Cowboy Tuff Chex, Tabasco, and the over 100"TTT BL Rio Catchit. This heifer is built like a tank with very nice conformation, colorful, and horns are going back. We are