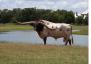

## **RR Martha's Winn**

Date of Birth: **Registration 1:** Breeder: **Owner:** 

04/05/2021 CI332063 Rex and Sherese Glendenning Jack and Karin Roper

Courtesy of SRMedia

This cow is sired by the 85"TTT GF Buck Winn, one of the best Drag Iron sons out there, he is out of a beautiful and built over 85"TTT RRR Miss Red Rose a daughter of JP Rio Grande, the paternal genetic strength is very strong and on the bottom she goes to the over 105"TTT Cowboy Tuff Chex, Tabasco, and the over 100"TTT BL Rio Catchit. This heifer is built like a tank with very nice conformation, colorful, and horns are going back. We are