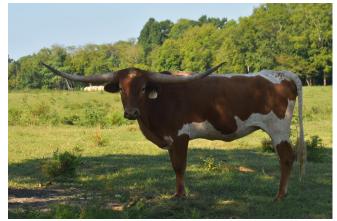

## **RR Martha's Winn**

Date of Birth: **Registration 1:** Breeder: **Owner:** 

04/05/2021 CI332063 Rex and Sherese Glendenning Jack and Karin Roper

Courtesy of SRMedia

This cow is sired by the 85"TTT GF Buck Winn, one of the best Drag Iron sons out there, he is out of a beautiful and built over 85"TTT RRR Miss Red Rose a daughter of JP Rio Grande, the paternal genetic strength is very strong and on the bottom she goes to the over 105"TTT Cowboy Tuff Chex, Tabasco, and the over 100"TTT BL Rio Catchit. This heifer is built like a tank with very nice conformation, colorful, and horns are going back. We are