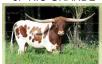

## **RR Martha's Winn**

Date of Birth: **Registration 1:** Breeder: **Owner:** 

04/05/2021 CI332063 Rex and Sherese Glendenning Jack and Karin Roper

Courtesy of SRMedia

This cow is sired by the 85"TTT GF Buck Winn, one of the best Drag Iron sons out there, he is out of a beautiful and built over 85"TTT RRR Miss Red Rose a daughter of JP Rio Grande, the paternal genetic strength is very strong and on the bottom she goes to the over 105"TTT Cowboy Tuff Chex, Tabasco, and the over 100"TTT BL Rio Catchit. This heifer is built like a tank with very nice conformation, colorful, and horns are going back. We are