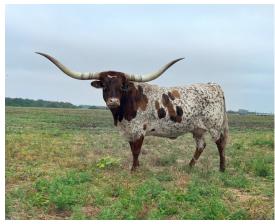

## **BL Lady X**

Date of Birth: 03/29/2017 Registration 1: C1308651

Sale Price:

Breeder: **BOB & PAM LOOMIS** Owner: **Buxton Longhorns** 

Legendary Loomis breeding on this flashy colored female sired by Expedite. Lady's pedigree includes Cowboy Chex x2, BL Rio Catchit x2 and Horseshoe J Foundation. Great milker and mother. We are keeping her daughter Bux 20 Lottie, out of the award winning 20 Gauge, on the futurity circuit and she's been a consistent top placeholder. Her bull calf at side is the first offered out of TJ Bux, TJ was a Legends reserve grand champion and