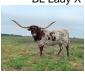

## **BL Lady X**

Date of Birth: 03/29/2017 Registration 1: C1308651

Sale Price:

Breeder: **BOB & PAM LOOMIS** Owner: **Buxton Longhorns** 

Legendary Loomis breeding on this flashy colored female sired by Expedite. Lady's pedigree includes Cowboy Chex x2, BL Rio Catchit x2 and Horseshoe J Foundation. Great milker and mother. We are keeping her daughter Bux 20 Lottie, out of the award winning 20 Gauge, on the futurity circuit and she's been a consistent top placeholder. Her bull calf at side is the first offered out of TJ Bux, TJ was a Legends reserve grand champion and

78.1250 on 06/03/2024 TTT:

BL Lady X

Courtesy of Buxton Longhorns

**COWBOY TUFF CHEX** 

**COWBOY CHEX** 

**BL RIO CATCHIT** 

**HUNTS MUTUAL RESPECT** 

HORSESHOE J FOUNDATION