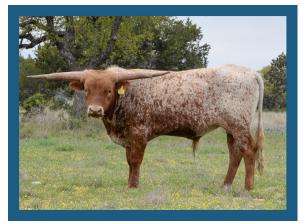

JD

Date of Birth: 08/08/2022 Registration 1: BI105700 Breeder: Kathy Palladini

This guy has been an absolute tank since the day he was born. Raised on pasture, he is larger, thicker, and thriftier than most longhorn bulls today. His paternal half-sister that we raised sold for \$19,000 at the Legacy Sale. His maternal half-sister sold for \$24,000 at the Glendenning Fiesta Sale. Looking forward to his 2025 calves!