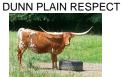

JD

Date of Birth: 08/08/2022 Registration 1: BI105700 Breeder: Kathy Palladini

This guy has been an absolute tank since the day he was born. Raised on pasture, he is larger, thicker, and thriftier than most longhorn bulls today. His paternal half-sister that we raised sold for \$19,000 at the Legacy Sale. His maternal half-sister sold for \$24,000 at the Glendenning Fiesta Sale. Looking forward to his 2025 calves!