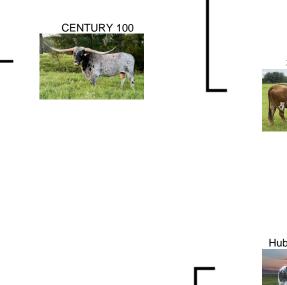

Her sire is Century 100, the son of 110" 3S Danica. Her dam, LM Little Mermaid is Hubbell's 20 Gauge over Pacific Mermaid. These are elite genetics, and she shows us why. Superb conformation, easy fleshing, and tons of lateral horn.