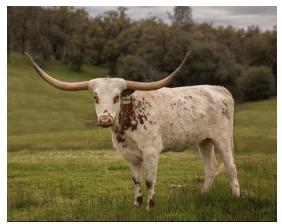

## **TCC PROMISE**

| Date of Birth:  |  |
|-----------------|--|
| Registration 1: |  |
| Breeder:        |  |
| Owner:          |  |

05/07/2021 CI329836 MIKE DAVIS SILLER LONGHORNS

Courtesy of Siller Land and Longhorns

Her sire is Century 100, the son of 110" 3S Danica. Her dam, LM Little Mermaid is Hubbell's 20 Gauge over Pacific Mermaid. These are elite genetics, and she shows us why. Superb conformation, easy fleshing, and tons of lateral horn.

**Total Horn:** TTT:

TCC PROMISE

77.2500 on 05/01/2024 63.3750 on 12/03/2024

Zeus EOT 9E5

**RM Checkered Flag** 