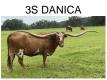

Her sire is Century 100, the son of 110" 3S Danica. Her dam, LM Little Mermaid is Hubbell's 20 Gauge over Pacific Mermaid. These are elite genetics, and she shows us why. Superb conformation, easy fleshing, and tons of lateral horn.