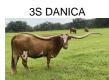

Her sire is Century 100, the son of 110" 3S Danica. Her dam, LM Little Mermaid is Hubbell's 20 Gauge over Pacific Mermaid. These are elite genetics, and she shows us why. Superb conformation, easy fleshing, and tons of lateral horn.