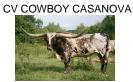

## 1942Chex

Date of Birth: 03/14/2022 **Registration 1:** Pending

Owner: Loomis/White partnership

As cool as a smooth sip of fine tequila, 1942 Chex is sired by the famous over 100" ttt M.C. Hangin Tuff, & his beautiful dam needs no introduction either BL Safari Sue. He is growing substantially and adding horn consistently, coming in a 55.25" at 18 months old! THANK YOU BOB & PAM!

76.3400 on 07/06/2024 TTT:

M.C. HANGIN' TUFF

1 9 4 2 Chex

**BL SAFARI SUE** 

http://www.hiredhandsoftware.com

Courtesy of J-L Longhorns

**COWBOY TUFF CHEX** 

**COWBOY CHEX** 