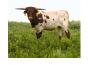

## **DB MERMAID'S GRACIE**

Date of Birth: 02/02/2022 Registration 1: CTI340461

Breeder: **Double Dime Longhorns** Owner: Twin Canyons Cattle Company

Gracie comes from two very productive longhorn lines. Neither need an introduction, but I add a few high points. Rebel, sire of HR Rosette, sold for a public record of \$700K. He also produces very correct females. Her dam is out of a genetic line that is leading the industry in production, RC Pacific Mermaid. Gracie's dam is nearing the 100" ttt. She has a beautiful paint job, and ready to grace new pastures.

52.5000 on 05/29/2024 TTT: Weight: 796.0000 on 03/12/2024

DB MERMAID'S GRACIE

**RM Texas Mermaid** 

Courtesy of Diamond B Cattle

HUNTS COMMAND RESPECT

Chopstick

DIAMOND W PAY CASH

**TEJAS STAR** 