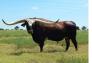

## **BL JERICHO CHEX**

03/09/2022 Date of Birth: Registration 1: BI105499

Breeder: **BOB & PAM LOOMIS** Owner: Ray and Andrea Webb

Son of the over 101"TTT M.C Hangin' Tuff, bringing in the over 107"TTT Cowboy Tuff Chex (2x), and the legendary over 100"TTT BL Rio Catchit (2x). His Dam is a beautiful daughter of Rebel HR, bringing in HR Slam's Rose and LLL Rosemary. His historical pedigree includes JP Rio Grande (2x), Hunts Command Respect (2x), CV Cowboy Casanova, Tabasco, GF G-MAN, VJ Tommie (AKA UNLIMITED), Coach, Classic, and Superior!

**Total Horn:** 93.1250 on 09/28/2024 TTT: 80.0000 on 09/28/2024 Composite: 173.1250 on 09/28/2024

M.C. HANGIN' TUFF

**BL JERICHO CHEX** 

BL Kandi 901

Courtesy of Ray Webb

**COWBOY TUFF CHEX** 

COWBOY CHEX

**BL RIO CATCHIT** 