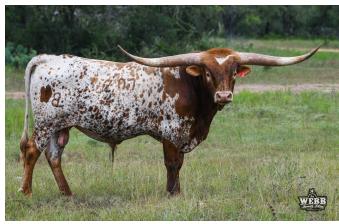

## **BL JERICHO CHEX**

03/09/2022 Date of Birth: Registration 1: BI105499

Breeder: **BOB & PAM LOOMIS** Owner: Ray and Andrea Webb

Son of the over 101"TTT M.C Hangin' Tuff, bringing in the over 107"TTT Cowboy Tuff Chex (2x), and the legendary over 100"TTT BL Rio Catchit (2x). His Dam is a beautiful daughter of Rebel HR, bringing in HR Slam's Rose and LLL Rosemary. His historical pedigree includes JP Rio Grande (2x), Hunts Command Respect (2x), CV Cowboy Casanova, Tabasco, GF G-MAN, VJ Tommie (AKA UNLIMITED), Coach, Classic, and Superior!

**Total Horn:** 93.1250 on 09/28/2024 TTT: 80.0000 on 09/28/2024 Composite: 173.1250 on 09/28/2024

M.C. HANGIN' TUFF

**BL JERICHO CHEX** 

BL Kandi 901

Courtesy of Ray Webb

**COWBOY TUFF CHEX** 

COWBOY CHEX

**BL RIO CATCHIT** 