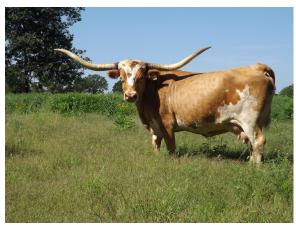

## LLL ROSEMARY

Date of Birth: Registration 1: Breeder: Owner: 09/25/2004 Cl234265 Lazy L Longhorns Kent & Sandy Harrell

This is one of our best cows!!! She is currently over 80"

Courtesy of Justin Rombeck

total horn. She produced HR Slam's Rose, HR Rosebud, SENATOR Big Red HR, Rowdy HR and many others....bull or heifer, makes no difference, they are winners. Confirmed pregnant to RHF Sharp Shooter for a May 2022 calf. THE SHADOW GOOD FRIDAY **Total Horn:** 87.0000 on 08/22/2024 TTT: 78.2500 on 08/22/2024 **Right Base:** 11.5000 on 08/22/2024 Left Base: 11.5000 on 08/22/2024 12.0000 on 04/07/2020 Base: Composite: 188.2500 on 08/22/2024 ZHIVAGO SHADOWIZM ZITHER **Bail News** LLL ROSEMARY ZHIVAGO SENSOR SENSITIVO EOT SENSOR'S KIM TANGO Krossbuck Kim HASH BROWN R R 0 W F Т