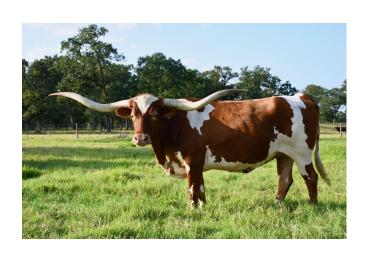

## **ECR TRUE TO TRADITION**

Date of Birth: 05/30/2010 Registration 1: 272057 Breeder: **EL COYOTE** Owner: SUZANNE AND BILL **TORKILDSEN** 

Trudy is a tried and true elite Longhorn cow that has been a tremendous producer for us. Her genetic thread will be put through our herd for years to come. She has 4 offspring that all measure over 90 ttt before turning 5 yrs old. She herself only measured 27.75 at a year.