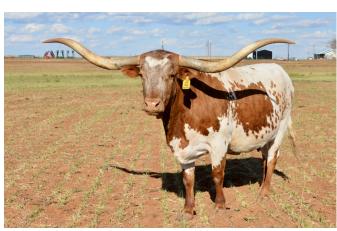

## **SDR RIOS DOTTY 1**

Date of Birth: 04/07/2009 Registration 1: CI264112

Breeder: DAVE HOVINGH Owner: Terry and Sherri Adcock

83.25" TTT daughter of 81" TTT, JP Rio Grande, and out of the famous Delta Dotty, who is a daughter of Emperor and Delta Hope. Proven genetics on top and bottom of her pedigree for size, color, and horn. She is an all around mother and has produced an 81.50 TTT son that we have used for several years as a herd sire and that bull has an 89.25" TTT son that is 3 years old and one of our herd sires now. Dotty has an udder that can feed an