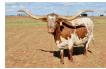

## **SDR RIOS DOTTY 1**

Date of Birth: 04/07/2009 Registration 1: CI264112

Breeder: DAVE HOVINGH Owner: Terry and Sherri Adcock

83.25" TTT daughter of 81" TTT, JP Rio Grande, and out of the famous Delta Dotty, who is a daughter of Emperor and Delta Hope. Proven genetics on top and bottom of her pedigree for size, color, and horn. She is an all around mother and has produced an 81.50 TTT son that we have used for several years as a herd sire and that bull has an 89.25" TTT son that is 3 years old and one of our herd sires now. Dotty has an udder that can feed an

83.2500 on 10/23/2024 TTT:

SDR RIOS DOTTY 1

**DELTA DOTTY** 

**DELTA HOPE** 

Courtesy of TS Adcock Longhorns

J.R. GRAND SLAM

TX W Lucky Lady

**EMPEROR** 