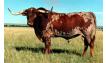

## **SDR RIOS DOTTY 1**

Date of Birth: 04/07/2009 Registration 1: CI264112

Breeder: DAVE HOVINGH Owner: Terry and Sherri Adcock

83.25" TTT daughter of 81" TTT, JP Rio Grande, and out of the famous Delta Dotty, who is a daughter of Emperor and Delta Hope. Proven genetics on top and bottom of her pedigree for size, color, and horn. She is an all around mother and has produced an 81.50 TTT son that we have used for several years as a herd sire and that bull has an 89.25" TTT son that is 3 years old and one of our herd sires now. Dotty has an udder that can feed an