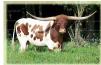

## **SDR RIOS DOTTY 1**

Date of Birth: 04/07/2009 Registration 1: CI264112

Breeder: DAVE HOVINGH Owner: Terry and Sherri Adcock

83.25" TTT daughter of 81" TTT, JP Rio Grande, and out of the famous Delta Dotty, who is a daughter of Emperor and Delta Hope. Proven genetics on top and bottom of her pedigree for size, color, and horn. She is an all around mother and has produced an 81.50 TTT son that we have used for several years as a herd sire and that bull has an 89.25" TTT son that is 3 years old and one of our herd sires now. Dotty has an udder that can feed an

83.2500 on 10/23/2024 TTT:

SDR RIOS DOTTY 1

**DELTA DOTTY** 

**DELTA HOPE** 

Courtesy of TS Adcock Longhorns

J.R. GRAND SLAM

TX W Lucky Lady

**EMPEROR** 