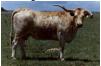

## **SDR RIOS DOTTY 1**

Date of Birth: 04/07/2009 Registration 1: CI264112

Breeder: DAVE HOVINGH Owner: Terry and Sherri Adcock

83.25" TTT daughter of 81" TTT, JP Rio Grande, and out of the famous Delta Dotty, who is a daughter of Emperor and Delta Hope. Proven genetics on top and bottom of her pedigree for size, color, and horn. She is an all around mother and has produced an 81.50 TTT son that we have used for several years as a herd sire and that bull has an 89.25" TTT son that is 3 years old and one of our herd sires now. Dotty has an udder that can feed an