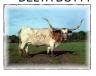

## **SDR RIOS DOTTY 1**

Date of Birth: 04/07/2009 Registration 1: CI264112

Breeder: DAVE HOVINGH Owner: Terry and Sherri Adcock

83.25" TTT daughter of 81" TTT, JP Rio Grande, and out of the famous Delta Dotty, who is a daughter of Emperor and Delta Hope. Proven genetics on top and bottom of her pedigree for size, color, and horn. She is an all around mother and has produced an 81.50 TTT son that we have used for several years as a herd sire and that bull has an 89.25" TTT son that is 3 years old and one of our herd sires now. Dotty has an udder that can feed an

83.2500 on 10/23/2024 TTT:

SDR RIOS DOTTY 1

**DELTA DOTTY** 

**DELTA HOPE** 

Courtesy of TS Adcock Longhorns

J.R. GRAND SLAM

TX W Lucky Lady

**EMPEROR** 