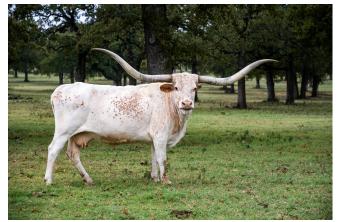

## PACIFIC SNOWDROP

Date of Birth:01/13/2011Registration 1:Cl285197Breeder:Mike CaseyOwner:Siller Land & Longhorns, LLC

Courtesy of Fairlea Longhorns

OCV'd. Top Caliber has done it again in Pacific Snow Drop. She is 89 1/8" TTT and could be the next 90" cow in the breed. Going back to Phenomenon on the bottom, she is long, correct, strong milker and produces COLOR. Take a look at some of the knockout progeny she's produced out of different bulls. An almost 90" cow with a proven production record. You can't go wrong here. She sells 4 months confirmed bred to Cowboy Ruff.